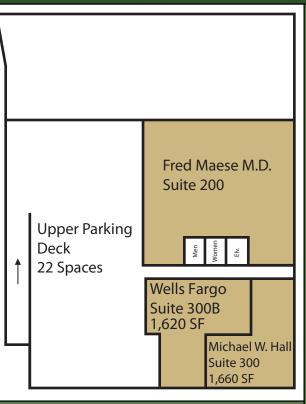

#### Rosebriar Sherry Lane

6170 Sherry Lane Dallas, TX 75225

Available Space

**Tenant Financials** 

Office/Medical Sublease

Finish Out Allowance

• NEGOTIABLE, depending upon

Ryan Stewart 214.215.0277 Ryan@rosebriar.com