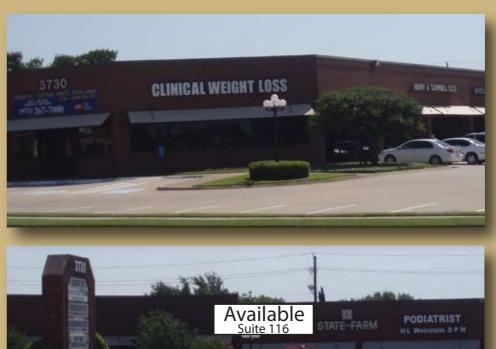

#### Finish Out Allowance

Traffic Counts

Josey 33,629 CPD

Demographics 1Mile 3Mile 5Mile Population 16,071 118.280 227.409 Median Age 33 ◆ Median HH Income \$88,807 \$102.121 \$118.703

Rosemeade Square has great visibility on heavily traveled Josey Lane in Carrollton Texas. The center is predominantly medical use tenants due to it's proximity to Trinity Medical Center. Great opportunity for local medical practitioners and/or daytime restaurants!

# Available

- ◆ Suite 100 1,742 sf
- ◆ Suite 109 2,579 sf
- ◆ Suite 112 3,909 sf
- ◆ Suite 114 1,605 sf
- ◆ Suite 116 1,090 sf
- ♦ Suite 124 2,244 sf

The information contained herein was obtained from sources believed reliable; however, Rosebriar Properties Inc., makes no guarantees, warranties or representations as to the completeness or accuracy thereof. The presentation of this property is subject to errors, omissions, change of price or conditions, prior sale or lease or withdrawl without notice.