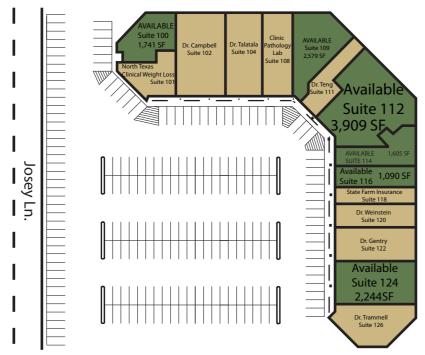

#### Rental Rates

\* \$18.00 psf

Available Space

\* 5,514sf ~ 2,244sf ~1,090sf

\* 1,742sf End Cap

Negotiable

# Available

- ◆ Suite 100 1,742 sf
- ◆ Suite 109 2,579 sf
- ◆ Suite 112 3,909 sf
- ◆ Suite 114 1,605 sf
- ◆ Suite 116 1,090 sf
- ♦ Suite 124 2,244 sf

The information contained herein was obtained from sources believed reliable; however, Rosebriar Properties Inc., makes no guarantees, warranties or representations as to the completeness or accuracy thereof. The presentation of this property is subject to errors, omissions, change of price or conditions, prior sale or lease or withdrawl without notice.