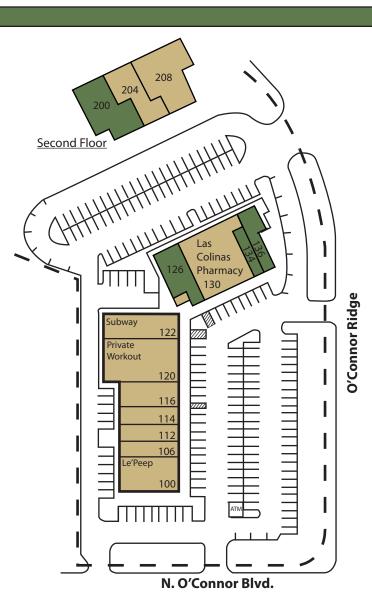

# **O'Connor Ridge** Site Plan

The information contained herein was obtained from sources believed reliable; however, Rosebriar Properties Inc., makes no guarantees, warranties or representations as to the completeness or accuracy thereof. The presentation of this property is subject to errors, omissions, change of price or conditions, prior sale or lease or withdrawl without notice.

### **Tenant Roster**

Suite Tenant

- 100 Le'Peep 106 Piman Bistro
- Urban Cleaners 112
- Los Colinas Grill 114
- 116 Wane Salon
- 120 Private Workout
- 122 Subway
- 126 Available~1,850sf
- 130 Las Colinas Pharmacy
- 132 Available ~1,200sf
- 136 Available ~ 1,487sf
- 200 Available ~ 3,641sf
- State Farm 206
- 208 Mexico Transfers
- ATM Wells Fargo