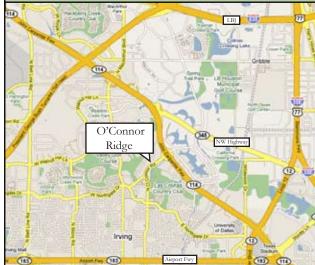

O'Connor Ridge in Las Colinas is surrounded by a high-density multi family market and sits close to a large daytime office. The Shopping center is just west of state Highway 114 on O'Connor Blvd. Anchored by Le' Peep restaurant and Las Colinas Pharmacy.