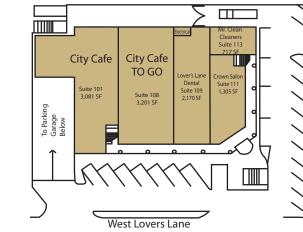

Vacant

2,220 SF

Lovers Lane

Massage Therapy

Suite 305

Womens Bathrooms

Mens

## **Rosebriar Lovers Lane**

| Tollway Access Road        | City Cafe               |
|----------------------------|-------------------------|
| o o o Dallas North Tollway | City Cafe         To Go |
| ollway                     |                         |
| Dallas North Tollway       |                         |