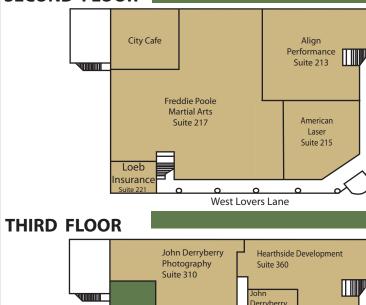

Rosebriar Lovers Lane is a three-story retail/office building located on the miracle mile in the Park Cities retail and restaurant corridor serving the Park Cities. Join City Cafe, Freddie Poole Martial Fitness and John Derryberry Photography in this exclusive property.

Vacant

2,220 SF

Lovers Lane

Massage Therapy

Suite 305

Womens Bathrooms

Mens