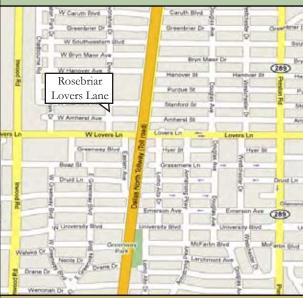

| and the second second               |  |
|-------------------------------------|--|
| Bauthin<br>Bryn 5<br>Banny<br>Pards |  |
| Ambe                                |  |
| nust Ln                             |  |
| Communa La                          |  |
| Unive<br>In Give                    |  |

#### Traffic Counts

| <ul> <li>Dallas North Tollway</li> <li>Lovers Lane</li> </ul> | 69,469 CPD<br>19,659 CPD |                 |         |
|---------------------------------------------------------------|--------------------------|-----------------|---------|
| Demographics                                                  | 1Mile                    | 3Mile           | 5Mile   |
| Population                                                    | 14,428                   | 141,947 376,435 |         |
| <ul> <li>Median Age</li> </ul>                                | 37.4                     | 33.7            | 32.2    |
| • Median HH Income                                            | \$158,119                | \$115,014       | \$89,58 |