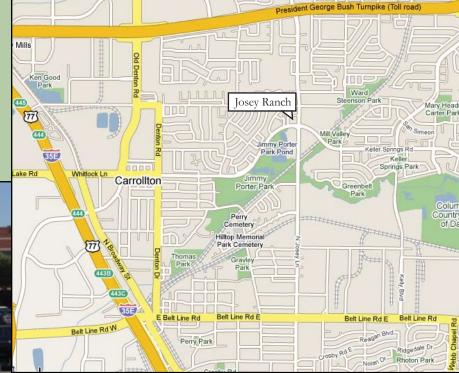

#### Traffic Counts

- ♦ Josey Ln.25,267 CPD
- ♦ Keller Springs 20,914 CPD

Demographics

Population 12,790 139.925 392.149

◆ Median HH Income \$81,136 \$73,486 \$86,251

Rosebriar Josey Ranch IV Plaza is located on the NW corner of Josey Lane and Keller Springs in Carrollton Texas. Anchored by 7-11 and Pollo Salsa this center has high traffic and good visibility to Josey Lane and Keller Springs.