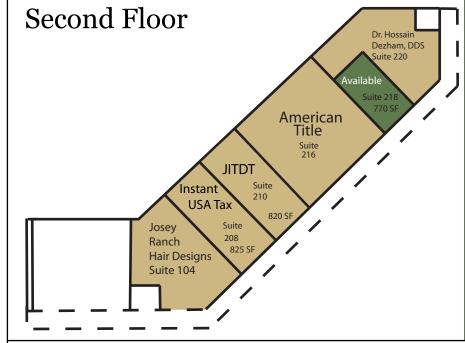

## Available For Lease

Josey Ranch

# Pollo Salsa

Second Floor Available: Dezham, DDS Suite 218 ~ 770 SF

The information contained herein was obtained from sources believed reliable; however, Rosebriar Properties Inc., makes no guarantees, warranties or representations as to the completeness or accuracy thereof. The presentation of this property is subject to errors, omissions, change of price or conditions, prior sale or lease or withdrawl without notice.