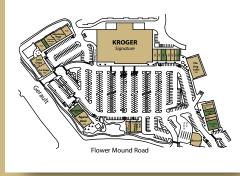

#### **BUILDING 3**

**SITE PLAN** 

## **AVAILABLE:**

- 1,969sf ~ 2,107sf
  1,001sf ~ 4,300sf
- 2nd Gen. Rest.
- Endcaps with street signage!
- Co-Tenants: Kroger Starbucks Subway Agave Azul Dog Lofts Lazy Dogz Rita's Ice City Vet