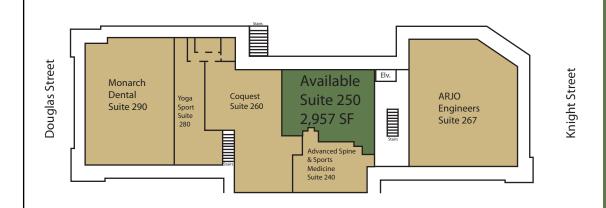

#### SECOND FLOOR

Lemmon Avenue

The information contained herein was obtained from sources believed reliable; however, Rosebriar Properties Inc. makes no guarantees, warranties or representations as to the completeness or accuracy thereof. The presentation of this property is subject to errors, omissions, change of price or conditions, prior sale or lease or withdrawl without notice.

## **Available:** ◆ 2,957 sf

Second Floor Office

Neighbors:
 Coquest
 Advanced
 Spine & Sport