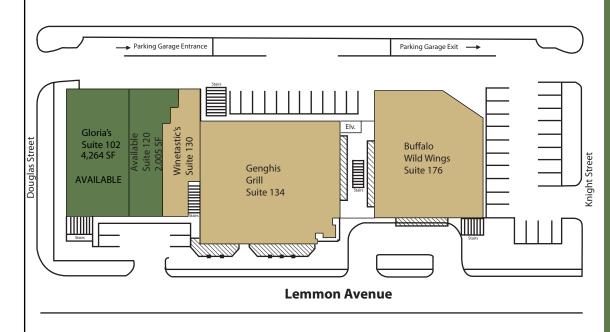

#### **FIRST FLOOR**

## Available:

2,005 sf &
 4,269 sf
 First Floor
 Retail

Neighbors:
 Wine Tastic
 Genghis Grill
 Buffalo Wild
 Wings